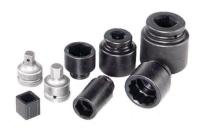

N DRIVES



SQUARE DRIVE HEX ADAPTER



LOW CLEARANCE HEX INSERT



REACTION SLEEVE



SQUARE DRIVE REDUCER





### REACTION FIXTURES

Standard & Customized Solutions for Every Type of Application.



# **BACK-UP WRENCHES**

No more locked or falling backup wrench. Instant manual unlocking.



# JACKSCREW NUT ADAPTER

Customized Solutions for Every Type of Application.



# HYDRAULIC HOSES

Twinline Hi-Visibility "Day Glow" Hose. 10,000 PSI Hydraulic Hose with a 4:1 Safety Factor.



# **ADAPTERS & REDUCERS**

Hex-Adapters, Square Adapters, Standard and Custom-made.



# **EXTENSIONS**

Job Specific and Custom Drive Extensions.



#### FROG BOLT ADAPTER

Reduce Job Time while Increasing Safety and Tool Life!



### FRL UNIT

Filter/Regulator/Lubricator. Reduces 95% of Operational Noise.



### SOCKETS

Male and Female, Hex and Allen Sockets.



#### OFFSET LINK

Offset links For Limited Clearance. Perfect for plate heat exchangers.



# INLINE BOLTING SYSTEM

Adjustable Reaction fixtures.



#### AIR DRYER

Removes moisture from air lines. For use on all air powered equipment.