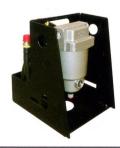

BACK-UP WRENCHES**

No more locked or falling backup wrench. Instant manual unlocking.



# JACKSCREW NUT ADAPTER

Customized Solutions for Every Type of Application.



# HYDRAULIC HOSES

Twinline Hi-Visibility "Day Glow" Hose. 10,000 PSI Hydraulic Hose with a 4:1 Safety Factor.



# **ADAPTERS & REDUCERS**

Hex-Adapters, Square Adapters, Standard and Custom-made.



# **EXTENSIONS**

Job Specific and Custom Drive Extensions.



#### FROG BOLT ADAPTER

Reduce Job Time while Increasing Safety and Tool Life!



### FRL UNIT

Filter/Regulator/Lubricator. Reduces 95% of Operational Noise.



### SOCKETS

Male and Female, Hex and Allen Sockets.



#### OFFSET LINK

Offset links For Limited Clearance. Perfect for plate heat exchangers.



# INLINE BOLTING SYSTEM

Adjustable Reaction fixtures.



#### AIR DRYER

Removes moisture from air lines. For use on all air powered equipment.