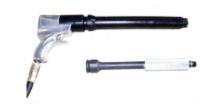

# **BACK-UP WRENCHES**

No more locked or falling backup wrench. Instant manual unlocking.