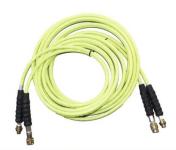

# HYDRAULIC HOSES

Twinline Hi-Visibility "Day Glow" Hose. 10,000 PSI Hydraulic Hose with a 4:1 Safety Factor.