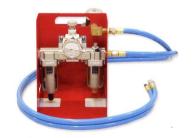

CLEARANCE ALLEN
DRIVES



DIRECT DRIVE SOCKETS
DIRECT DRIVE ALLENS



EDGE ALLEN DRIVES



SQUARE DRIVE HEX ADAPTER



LOW CLEARANCE HEX INSERT



REACTION SLEEVE



SQUARE DRIVE REDUCER





### REACTION FIXTURES

Standard & Customized Solutions for Every Type of Application.



# **BACK-UP WRENCHES**

No more locked or falling backup wrench. Instant manual unlocking.



# JACKSCREW NUT ADAPTER

Customized Solutions for Every Type of Application.



# HYDRAULIC HOSES

Twinline Hi-Visibility "Day Glow" Hose. 10,000 PSI Hydraulic Hose with a 4:1 Safety Factor.



# **ADAPTERS & REDUCERS**

Hex-Adapters, Square Adapters, Standard and Custom-made.



# **EXTENSIONS**

Job Specific and Custom Drive Extensions.



#### FROG BOLT ADAPTER

Reduce Job Time while Increasing Safety and Tool Life!



### FRL UNIT

Filter/Regulator/Lubricator. Reduces 95% of Operational Noise.



### SOCKETS

Male and Female, Hex and Allen Sockets.



#### OFFSET LINK

Offset links For Limited Clearance. Perfect for plate heat exchangers.



# INLINE BOLTING SYSTEM

Adjustable Reaction fixtures.



#### AIR DRYER

Removes moisture from air lines. For use on all air powered equipment.