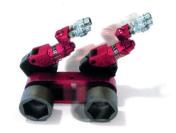

# **BACK-UP WRENCHES**

No more locked or falling backup wrench. Instant manual unlocking.